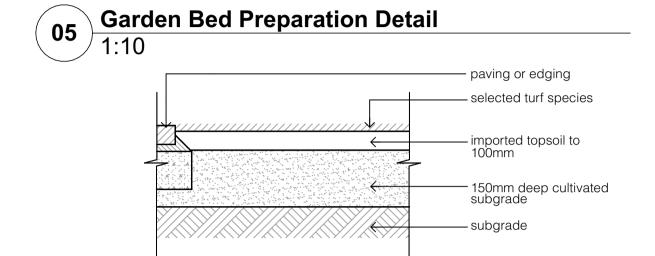

fencing -for all fencing materials and types refer to the architects plans. proposed trees

planting areas ensure that the mass planting areas have been excavated to 300mm below finished levels. rip to a further depth of 150mm. supply and install 300mm soil mix. soil mix to comprise of one part approved compost to three parts top soil. topsoil shall be either imported topsoil or stockpiled site topsoil (if suitable ie. no mulch to be non toxic shredded pine flakes (25 x 4 x 2mm)

excavate/ grade areas to be turfed to 120mm below the required finished levels. do not excavate with 1500mm of any existing tree to be retained. ensure that all of the surface water runoff is to be directed towards the inlet pits, kerbs etc. directed towards the inlet pits, kerbs etc. ad away from buildings. ensure that no pooling or ponding will occur. rip subgrade to 150mm deep. install 100mm depth of imported topsoil. just prior to spreading turf, spread 'shirleys no. 17 lawn fertiliser' over the topsoil at the recommended rate. lay Sir Walter Buffalo turf rolls closely butted. fill any small gaps with topsoil. water thoroughly.