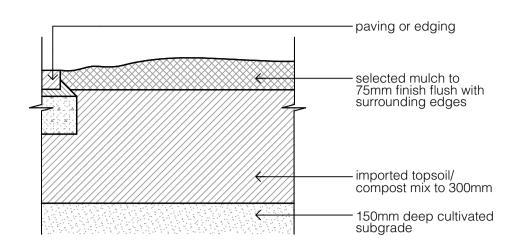

**Turf Preparation Detail** 

excavate/ grade areas to be turfed to 120mm below the required finished levels. do not excavate with 1500mm of any existing tree to be retained. ensure that all of the surface water runoff is to be directed towards the inlet pits, kerbs etc. directed towards the inlet pits, kerbs etc. ad away from buildings. ensure that no pooling or ponding will occur. rip subgrade to 150mm deep. install 100mm depth of imported topsoil. just prior to spreading turf, spread 'shirleys no. 17 lawn fertiliser' over the topsoil at the recommended rate. lay Sir Walter Buffalo turf rolls closely butted. fill any small gaps with topsoil. water thoroughly.