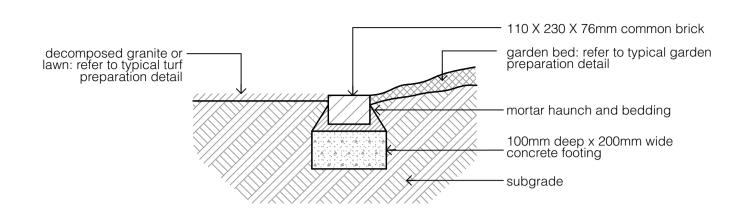

# **Brick Garden Edge Section**

**Brick Garden Edge Detail** 

new driveway crossover to council's requirements

**Landscape Plan - Ground Floor** 

existing sewer manhole

hydrant booster assembly 3,500w x 600d x 1,400h to engineer's details

trowel finished concrete tgsi tactile ground surface indicator tow top of wall wood float concrete

ex.contours & banking line

existing trees to be removed

existing trees to be retained

– brick garden edging

fencing -for all fencing materials and types refer to the architects plans. proposed trees

planting areas ensure that the mass planting areas have been excavated to 300mm below finished levels. rip to a further depth of 150mm. supply and install 300mm soil mix. soil mix to comprise of one part approved compost to three parts top soil. topsoil shall be either imported topsoil or stockpiled site topsoil (if suitable ie. no mulch to be non toxic shredded pine flakes (25 x 4 x 2mm)