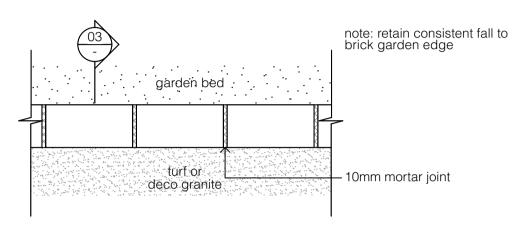

trowel finished concrete tgsi tactile ground surface indicator tow top of wall wood float concrete

ex.contours & banking line

existing trees to be removed

existing trees to be retained

– brick garden edging

fencing -for all fencing materials and types refer to the architects plans. proposed trees

planting areas ensure that the mass planting areas have been excavated to 300mm below finished levels. rip to a further depth of 150mm. supply and install 300mm soil mix. soil mix to comprise of one part approved compost to three parts top soil. topsoil shall be either imported topsoil or stockpiled site topsoil (if suitable ie. no mulch to be non toxic shredded pine flakes (25 x 4 x 2mm)